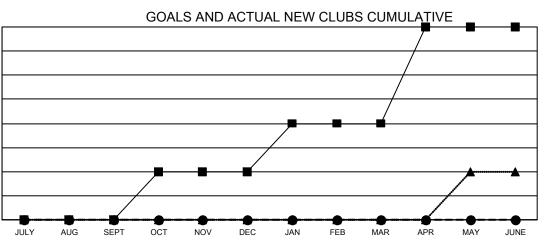

## GAT MONTHLY MEMBERSHIP PROGRESS REPORT

Multiple District 410

LOCATION: REP OF SOUTH AFRICA

Results as of: 7/31/2022

| Clubs                 |               |           |               | Members               |                           |                         |                                                    |  |
|-----------------------|---------------|-----------|---------------|-----------------------|---------------------------|-------------------------|----------------------------------------------------|--|
| RESULTS FOR 2022-2023 |               |           |               | RESULTS FOR 2022-2023 |                           |                         |                                                    |  |
| QUARTER               | NEW CLUB GOAL | NEW CLUBS | DROPPED CLUBS | QUARTER               | MEMBER GROWTH NET<br>GOAL | MEMBER GROWTH<br>ACTUAL | DROPPED<br>MEMBERS ACTUAL<br>(including transfers) |  |
| JULY/AUG/SEPT         | 0             | 0         | 0             | JULY/AUG/SE           | EPT 50                    | 14                      | 16                                                 |  |
| OCT/NOV/DEC           | 1             | 0         | 0             | OCT/NOV/DE            | C 50                      | 0                       | 0                                                  |  |
| JAN/FEB/MAR           | 1             | 0         | 0             | JAN/FEB/MAF           | R 60                      | 0                       | 0                                                  |  |
| APR/MAY/JUNE          | 2             | 0         | 0             | APR/MAY/JUN           | NE 60                     | 0                       | 0                                                  |  |

- CURRENT YEAR ACTUAL NEW CLUBS

▲ - LAST YEAR ACTUAL NEW CLUBS

| DROPPED CLUBS: 0 |    | 8 CLUBS OF 122 ADDED 1 OR MORE | GENDER DISTRIBUTION               |                |  |
|------------------|----|--------------------------------|-----------------------------------|----------------|--|
|                  |    | NEW MEMBERS                    | MALE                              | 1,041 (52.63%) |  |
|                  |    |                                | FEMALE                            | 937 (47.37%)   |  |
| DROPPED MEMBERS  |    |                                | NON BINARY                        | 0 (0.00%)      |  |
| DECEASED         | 5  |                                | PREFER NOT TO ANSWER              | 0 (0.00%)      |  |
| CLUB CANCELLED   | 0  |                                | TOTAL FAMILY UNIT MEMBERS         | 533            |  |
| OTHER            | 11 | CLICK HERE FOR CUMULATIVE      |                                   | 000            |  |
| TOTAL            | 16 | MEMBERSHIP DATA                | FAMILY MEMBERS PAYING HAL<br>DUES | F 276          |  |